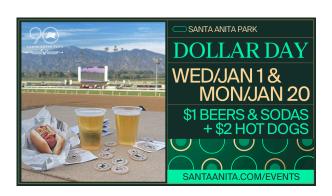

| ,,,,,, |
| L denotes | Easix. © denotes horses using Lasix for the first time. 🖝 deno                                                           | tes C  | alifornia l   | bred.                |        |
| e - Deno  | otes Golden State Series eligible.                                                                                       |        |               |                      |        |
| 121291202 | 4 NACE U                                                                                                                 |        |               |                      |        |
|           |                                                                                                                          |        |               |                      |        |









#### YOUR CALIFORNIA TO VEGAS CONNECTION™



ESPONSIBLY. 1-800-GAMBLER. MUST BE 21 OR OLDER TO ENTER/PARTICIPATE. PLEASE G















Mark Bet Slips South Track
Win (\$2) / Place (\$2) / Show (\$2) / Exacta (\$1) / Trifecta (\$1)
Superfecta (\$.10) / Rolling Double (\$2)
Late Pick 3 (\$3 - 15% takeout) / 3x3 (\$1)
Leg 2 of All Turf Pick 3



Eddie Logan Stakes (Listed) \$100,000 Guaranteed

STAKES FOR TWO-YEAR-OLDS.By subscription of \$100 each if made on or before Thursday, December 19, 2024, closed with 11 or by Supplementary nomination of \$2,000 due at time of entry, closed with 1 (Cano for the Win). \$750 to enter and an additional \$750 to start with \$100,000 guaranteed of which \$60,000 to the winner, \$20,000 to second, \$12,000 to third, \$6,000 to fourth, and \$2,000 to