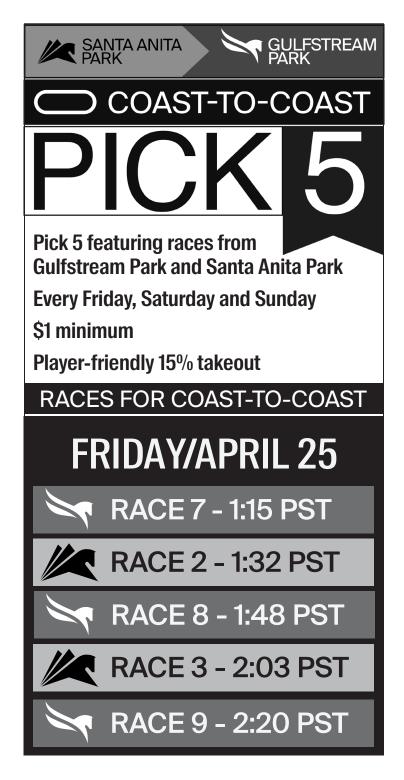

## Santa Anita Park Friday, April 25, 2025

| Firs                                                                           | st Race                                                                                                                                                                                                                                                                                                                                                    |                                                                        |                                                                                                                                                       | Approx Post Ti                                                                                                                                         | me: 1:00                                                                              | PM                                                           |
|--------------------------------------------------------------------------------|------------------------------------------------------------------------------------------------------------------------------------------------------------------------------------------------------------------------------------------------------------------------------------------------------------------------------------------------------------|------------------------------------------------------------------------|-------------------------------------------------------------------------------------------------------------------------------------------------------|--------------------------------------------------------------------------------------------------------------------------------------------------------|---------------------------------------------------------------------------------------|--------------------------------------------------------------|
|                                                                                | Mark I<br>Win (\$2) / Place (\$2) /<br>Superfecta (\$.10) / R<br>Early Pi<br>Jurf). Starter Allowance. Purse S                                                                                                                                                                                                                                             | Bet Slips<br>Show (\$2<br>olling Doul                                  | South Tr<br>) / Exacta<br>ble (\$2) /                                                                                                                 | rack<br>(\$1) / Trifecta (\$1)<br>Rolling Pick 3 (\$1)                                                                                                 |                                                                                       |                                                              |
| 6F. (Tu<br>1<br>2<br>3<br>4<br>5<br>6<br>7<br>8<br><b>AE</b> 9<br><b>AE</b> 10 | urf). Starter Allowance. Purse S<br>Princess Midnight<br>Headed for Om<br>Prime and Ready<br>Corporal Violette (IRE)<br>Yellow Sun Dress<br>Thirsty Destiny<br>Ms McWhinney<br>Special Flower<br>Autism Inspiration<br>Oveta's Hobby                                                                                                                       | 536,000. F<br>L<br>L<br>L<br>L<br>L<br>L<br>L<br>L<br>L<br>L<br>L<br>L | F & M. 3                                                                                                                                              | yo's & up. (Rail at 3<br>D Herrera<br>J Herrandez<br>T Pereira<br>A Aguilar<br>A Fresu<br>S Carmona<br>G Franco<br>E Maldonado<br>A Ayuso<br>U Rispoli | 0 Feet)<br>126<br>126<br>118<br>126<br>126<br>126<br>113⁵<br>126<br>126<br>118<br>118 | 15<br>3<br>5<br>8<br>2<br>30<br>9/2<br>6<br>20<br>5          |
|                                                                                | cond Race                                                                                                                                                                                                                                                                                                                                                  | Rot Sline                                                              | South Tr                                                                                                                                              | Approx Post Ti                                                                                                                                         | me: 1:32                                                                              | PM                                                           |
|                                                                                | Mark I<br>Win (\$2) / Place (\$2) /<br>Rolling Do<br>iden Special Weight. Purse \$6                                                                                                                                                                                                                                                                        | Show (\$2<br>Show (\$2) / I<br>arly Pick                               | ) / Exacta<br>Rolling Pi                                                                                                                              | ack<br>(\$1) / Trifecta (\$1)<br>ick 3 (\$1)                                                                                                           |                                                                                       |                                                              |
| 6F. Ma<br>1<br>2<br>3<br>4<br>5                                                | Cassin's Rose<br>Eastwick<br>Cooey<br>Cash Call<br>Into the Hall                                                                                                                                                                                                                                                                                           | 50,000. F.<br>L1<br>L<br>L<br>L1<br>L1<br>L1<br>L1                     | 3, 4, &                                                                                                                                               | 5 yo's.<br>A Fresu<br>K Kimura<br>U Rispoli<br>J Hernandez<br>H Berrios                                                                                | 118<br>118<br>118<br>118<br>118<br>118                                                | 4<br>7/2<br>5/2<br>7/5<br>6                                  |
| Thi                                                                            | rd Race                                                                                                                                                                                                                                                                                                                                                    | Rot Sline                                                              | South Tr                                                                                                                                              | Approx Post Ti                                                                                                                                         | me: 2:03                                                                              | PM                                                           |
|                                                                                | Mark I<br>Win (\$2) / Place (\$2) /<br>Superfecta (\$.10) / Ro<br>Jessie                                                                                                                                                                                                                                                                                   | Jalee End                                                              | iurance i                                                                                                                                             | Race                                                                                                                                                   |                                                                                       |                                                              |
| 1M. (T<br>(Rail at<br>1<br>2<br>3<br>4<br>5<br>6                               | urf), Allowance Optional Clair<br>t 30 Feet)<br>Sunset Grazen &<br>Firenze Flavor<br>Atia<br>Resolve<br>Preem<br>Empress Matilda (GB)                                                                                                                                                                                                                      | -                                                                      | se \$61,(                                                                                                                                             | 200. F. 3 yo. Clm F<br>A Ayuso<br>K Kimura<br>J Hemandez<br>U Rispoli<br>S Carmona<br>T Baze                                                           | rice \$100<br>122<br>120<br>120<br>120<br>115⁵<br>120                                 | 0,000<br>4<br>9/2<br>8/5<br>8<br>6                           |
| Fοι                                                                            | urth Race                                                                                                                                                                                                                                                                                                                                                  | Det Olive                                                              | 0                                                                                                                                                     | Approx Post Ti                                                                                                                                         | me: 2:37                                                                              | PM                                                           |
| 2<br>3<br>4<br>5<br>6<br>7<br>8<br>9<br>10<br><b>AE</b> 11                     | Mark I<br>Win (\$2) / Place (\$2) /<br>Superfecta (\$10) /R<br>Pick 6 Start<br>Pick 6 Start<br>Start<br>Daze Purse \$14,000 x 30's<br>Devilinthebluegras<br>Liberty Wolf of<br>Dazzle the Command of<br>Dazzle the Command of<br>Dazzle the Command of<br>Precedent Luke of<br>Precedent Luke of<br>Precedent Luke of<br>Precedent Luke of<br>Sunset Storm |                                                                        | South Tr<br>) / Exacta<br>bie (\$2) / 9<br>55,000<br>55,000<br>55,000<br>55,000<br>55,000<br>55,000<br>55,000<br>55,000<br>55,000<br>55,000<br>55,000 | W Orantes<br>E Garcia<br>A Ayuso<br>S Barandela<br>S Carmona<br>R Gutierrez<br>L Camacho-Flores<br>A Tomita<br>K Kimura<br>A Bautista                  | 126<br>126<br>119 <sup>,</sup>                                                        | 9/2<br>20<br>30<br>4<br>30<br>7/2<br>3<br>20<br>6<br>8<br>12 |
| Fift                                                                           | th Race                                                                                                                                                                                                                                                                                                                                                    | Bet Slins                                                              | South Tr                                                                                                                                              | Approx Post Ti                                                                                                                                         | me: 3:08                                                                              | PM                                                           |
|                                                                                | Mark I<br>Win (\$2) / Place (\$2) /<br>Superfecta (\$.10) / R<br>All Turf Pick 3<br>Ashle<br>Uurf: Maidan Spacial                                                                                                                                                                                                                                          | Show (\$2<br>olling Dou<br>ate Pick 5                                  | ) / Exacta<br>ble (\$2) /<br>5 (\$.50)                                                                                                                | (\$1) / Trifecta (\$1)<br>Rolling Pick 3 (\$1)                                                                                                         |                                                                                       |                                                              |
| 1M (T                                                                          | All Turf Pick 3<br>Ashle<br>urf) Maiden Special Weight F                                                                                                                                                                                                                                                                                                   | Races 5-7<br>by Twigg's                                                | -9 (\$3 - 1<br>s Wild Ri                                                                                                                              | 5% takeout)<br>ide<br>3. M 3. 4. 8. 5. vo's. (                                                                                                         | CA Brod)                                                                              | (Pail                                                        |
| at 30 F<br>1<br>2<br>3<br>4<br>5<br>6<br>7<br>8<br>9                           | urf), Maiden Special Weight. F<br>eet)<br>Goro &<br>Joyful Mischief &<br>Club Teaser &<br>Hello Kid O Kid O<br>We the Hobby &<br>Big Hottie &<br>Kikuride &<br>Ionian Gem &<br>Less Is More &                                                                                                                                                              | L<br>L<br>L<br>L<br>L<br>L<br>L<br>L<br>L                              | ,000.1-0                                                                                                                                              | A Ayuso<br>H Herrera<br>K Frey<br>G Franco<br>A Fresu<br>R Gutierrez<br>J Hernandez<br>D Herrera<br>U Rispoli                                          | 126<br>118<br>126<br>118<br>118<br>118<br>118<br>118<br>118<br>126<br>118             | 10<br>30<br>15<br>6<br>5/2<br>8<br>9/5<br>30<br>5            |